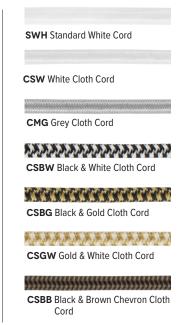

## **CORD HUNG PENDANTS**

Numerous cord options contribute additional style to our pendant lights. Colorful options add playfulness and personality to the pendant's aesthetic while black and white cords take on a more subdued role in the fixture's design. Certain cords receive a rating for "damp" locations — meaning they can be exposed to moisture in the air but not direct contact with water. Other cords are limited to interior spaces. Cord-hung pendants include 7' of standard cord or 5' of cotton cord, +/- for socket orientation.







## **UL/CSA LISTED CORD OPTIONS**

Damp or Dry Locations





## NON-CSA LISTED CORD OPTIONS

**Dry Locations Only**