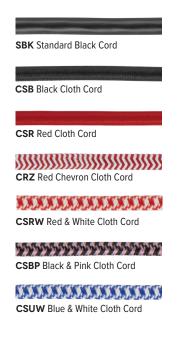

## **CORD HUNG PENDANTS**

Numerous cord options contribute additional style to our pendant lights. Colorful options add playfulness and personality to the pendant's aesthetic while black and white cords take on a more subdued role in the fixture's design. Certain cords receive a rating for "damp" locations — meaning they can be exposed to moisture in the air but not direct contact with water. Other cords are limited to interior spaces. Cord-hung pendants include 7' of standard cord or 5' of cotton cord, +/- for socket orientation.

## **UL/CSA LISTED CORD OPTIONS**

Damp or Dry Locations

## NON-CSA LISTED CORD OPTIONS

**Dry Locations Only** 