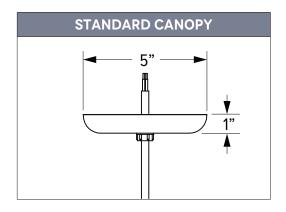

## **CORD HUNG PENDANTS**

Numerous cord options contribute additional style to our pendant lights. Colorful options add playfulness and personality to the pendant's aesthetic while black and white cords take on a more subdued role in the fixture's design. Certain cords receive a rating for "damp" locations — meaning they can be exposed to moisture in the air but not direct contact with water. Other cords are limited to interior spaces. Cord-hung pendants include 7' of standard cord or 5' of cotton cord, +/- for socket orientation.