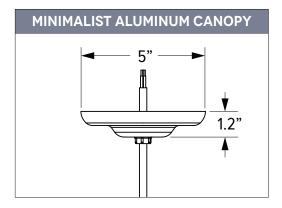

## **CORD HUNG PENDANTS**

Numerous cord options contribute additional style to our pendant lights. Colorful options add playfulness and personality to the pendant's aesthetic while black and white cords take on a more subdued role in the fixture's design. Certain cords receive a rating for "damp" locations — meaning they can be exposed to moisture in the air but not direct contact with water. Other cords are limited to interior spaces. Cord-hung pendants include 7' of standard cord or 5' of cotton cord, +/- for socket orientation.