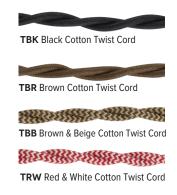

## **CORD HUNG PENDANTS**

Numerous cord options contribute additional style to our pendant lights. Colorful options add playfulness and personality to the pendant's aesthetic while black and white cords take on a more subdued role in the fixture's design. Certain cords receive a rating for "damp" locations — meaning they can be exposed to moisture in the air but not direct contact with water. Other cords are limited to interior spaces. Cord-hung pendants include 7' of standard cord or 5' of cotton cord, +/- for socket orientation.







## **UL/CSA LISTED CORD OPTIONS**

Damp or Dry Locations





## NON-CSA LISTED CORD OPTIONS

**Dry Locations Only**