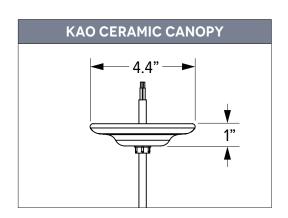

## **CORD HUNG PENDANTS**

Numerous cord options contribute additional style to our pendant lights. Colorful options add playfulness and personality to the pendant's aesthetic while black and white cords take on a more subdued role in the fixture's design. Certain cords receive a rating for "damp" locations — meaning they can be exposed to moisture in the air but not direct contact with water. Other cords are limited to interior spaces. Cord-hung pendants include 7' of standard cord or 5' of cotton cord, +/- for socket orientation.