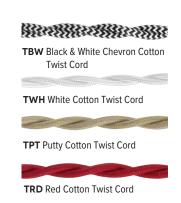

## **CORD HUNG PENDANTS**

Numerous cord options contribute additional style to our pendant lights. Colorful options add playfulness and personality to the pendant's aesthetic while black and white cords take on a more subdued role in the fixture's design. Certain cords receive a rating for "damp" locations — meaning they can be exposed to moisture in the air but not direct contact with water. Other cords are limited to interior spaces. Cord-hung pendants include 7' of standard cord or 5' of cotton cord, +/- for socket orientation.







## **UL/CSA LISTED CORD OPTIONS**

Damp or Dry Locations





## NON-CSA LISTED CORD OPTIONS

**Dry Locations Only**